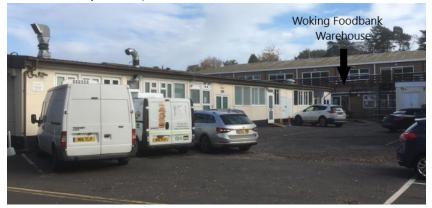

## Instructions for accessing the Foodbank Warehouse by car

- At the Hermitage Road Roundabout turn on to the Lower Guildford Road, signposted to Knaphill and the Lansbury Estate
- Stay on Lower Guildford Road for approximately 150 yards before turning right into the Lansbury Estate
- After about 80 yards turn left at the roundabout
- The Woking Foodbank Warehouse is on the right hand side after about 50 yards (directly prior to Radley's café) and is set back from the road.