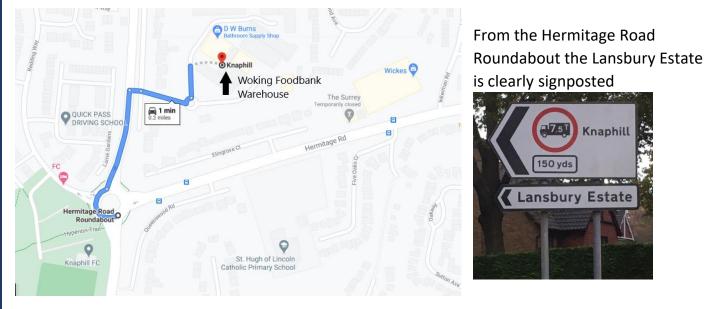

## Instructions for accessing the Foodbank Warehouse by car

- At the Hermitage Road Roundabout turn on to the Lower Guildford Road, signposted to Knaphill and the Lansbury Estate
- Stay on Lower Guildford Road for approximately 150 yards before turning right into the Lansbury Estate
- After about 80 yards turn left at the roundabout
- The Woking Foodbank Warehouse is on the right hand side after about 50 yards (directly prior to Radley's café) and is set back from the road.