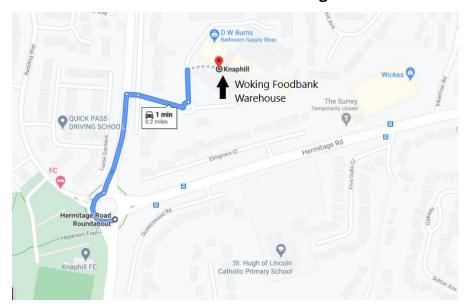

Unit 4C & 4F
Lansbury Estate
102 Lower Guildford Road
Knaphill
Woking
GU21 2EP

## Instructions for accessing the Foodbank Warehouse by car

From the Hermitage Road Roundabout the Lansbury Estate is clearly signposted

- At the Hermitage Road Roundabout turn on to the Lower Guildford Road, signposted to Knaphill and the Lansbury Estate
- Stay on Lower Guildford Road for approximately 150 yards before turning right into the Lansbury Estate
- After about 80 yards turn left at the roundabout
- The Woking Foodbank Warehouse is on the right hand side after about 50 yards (directly prior to Radley's café) and is set back from the road.