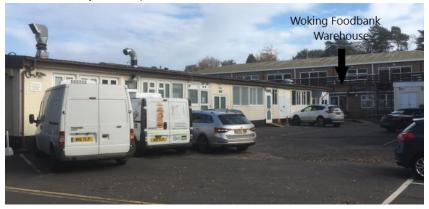

## Instructions for accessing the Foodbank Warehouse by car

From the Hermitage Road Roundabout the Lansbury Estate is clearly signposted

- At the Hermitage Road Roundabout turn on to the Lower Guildford Road, signposted to Knaphill and the Lansbury Estate
- Stay on Lower Guildford Road for approximately 150 yards before turning right into the Lansbury Estate
- After about 80 yards turn left at the roundabout
- The Woking Foodbank Warehouse is on the right hand side after about 50 yards (directly prior to Radley's café) and is set back from the road.

On arrival at the Lansbury Estate ring our Warehouse Manager Aidan on 07376 952 892

Aidan can also be contacted by email: warehouse@woking.foodbank.org.uk

Someone from the warehouse will come and help unload the goods