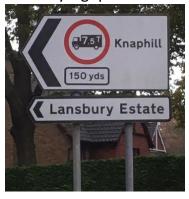

## Instructions for accessing the Foodbank Warehouse by car

From the Hermitage Road Roundabout the Lansbury Estate is clearly signposted

- At the Hermitage Road Roundabout turn on to the Lower Guildford Road, signposted to Knaphill and the Lansbury Estate
- Stay on Lower Guildford Road for approximately 150 yards before turning right into the Lansbury Estate
- After about 80 yards turn left at the roundabout
- The Woking Foodbank Warehouse is on the right hand side after about 50 yards (directly prior to Radley's café) and is set back from the road.