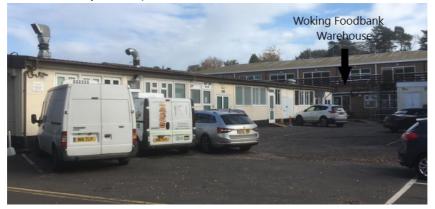

Unit 4C & 4F Lansbury Estate 102 Lower Guildford Road Knaphill Woking GU21 2EP

## Instructions for accessing the Foodbank Warehouse by car

- At the Hermitage Road Roundabout turn on to the Lower Guildford Road, signposted to Knaphill and the Lansbury Estate
- Stay on Lower Guildford Road for approximately 150 yards before turning right into the Lansbury Estate
- After about 80 yards turn left at the roundabout
- The Woking Foodbank Warehouse is on the right hand side after about 50 yards (directly prior to Radley's café) and is set back from the road.