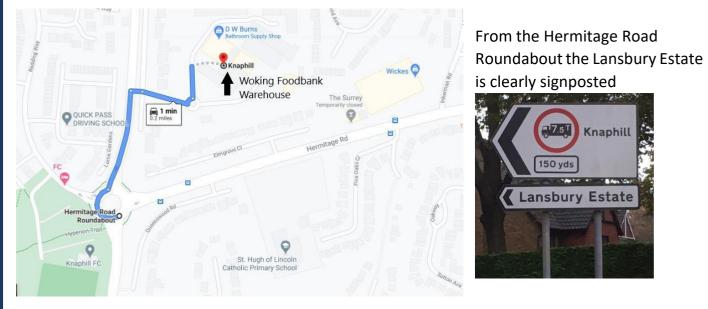

## Instructions for accessing the Foodbank Warehouse by car

- At the Hermitage Road Roundabout turn on to the Lower Guildford Road, signposted to Knaphill and the Lansbury Estate
- Stay on Lower Guildford Road for approximately 150 yards before turning right into the Lansbury Estate
- After about 80 yards turn left at the roundabout
- The Woking Foodbank Warehouse is on the right hand side after about 50 yards (directly prior to Radley's café) and is set back from the road.