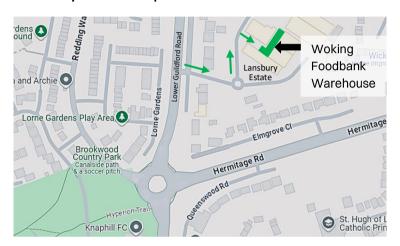

## **Woking Foodbank Warehouse**

Unit 4C & 4F, Lansbury Estate, 102 Lower Guildford Road, Knaphill, Woking, Surrey, GU21 2EP

## How to find the foodbank warehouse by car

- Enter the Lansbury Estate from the Lower Guildford Road
- At the mini roundabout go left
- Turn first right
- Continue to the far end
- The foodbank warehouse is straight ahead