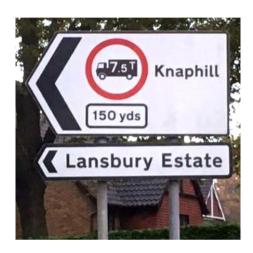

## How to find the foodbank warehouse by car

- Enter the Lansbury Estate from the Lower Guildford Road
- At the mini roundabout go left
- Turn first right
- Continue to the far end
- The foodbank warehouse is straight ahead